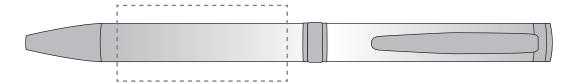

## **PANTONE REFERENCE(S)**

ARTWORK SCALE 100% Rotary Engrave Area: 45mm x 20mm

## The dashed line is to demonstrate print area and will not appear on your printed item